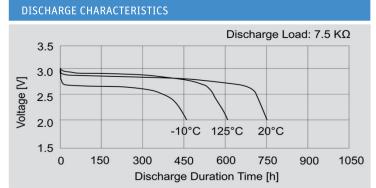

| SPECIFICATIONS           |                     |
|--------------------------|---------------------|
| Jauch part number        | 252296              |
| Nominal Voltage          | 3V                  |
| Nominal Capacity         | 300 mAh             |
| Continuous Standard Load | 15 kΩ               |
| Standard Current         | 0.4 mA              |
| Max. Pulse Current       | 7.5 mA              |
| Operating Temperature    | -40°C to +125°C     |
| Weight                   | Approx. 4.5 g       |
| Chemistry                | Li/MnO <sub>2</sub> |

Note: Capacity 300mAh is obtained at standard cc load to 2.0V at 23°C.

This information is generally descriptive only and is not intended to make or imply any representation, guarantee or warranty with respect to any cells and batteries. Cell and battery designs/specifications are subject to modification without notice. Contact JAUCH for the latest information.