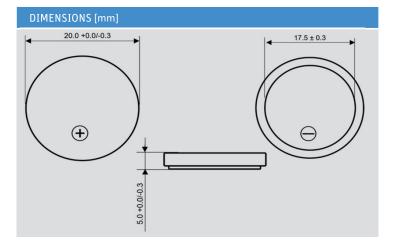

| SPECIFICATIONS           |                     |
|--------------------------|---------------------|
| Jauch part number        | 252296              |
| Nominal Voltage          | 3V                  |
| Nominal Capacity         | 300 mAh             |
| Continuous Standard Load | 15 kΩ               |
| Standard Current         | 0.4 mA              |
| Max. Pulse Current       | 7.5 mA              |
| Operating Temperature    | -40°C to +125°C     |
| Weight                   | Approx. 4.5 g       |
| Chemistry                | Li/MnO <sub>2</sub> |