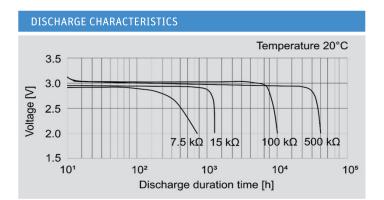

| SPECIFICATIONS           |                     |
|--------------------------|---------------------|
| Jauch part number        | 252296              |
| Nominal Voltage          | 3V                  |
| Nominal Capacity         | 300 mAh             |
| Continuous Standard Load | 15 kΩ               |
| Standard Current         | 0.4 mA              |
| Max. Pulse Current       | 7.5 mA              |
| Operating Temperature    | -40°C to +125°C     |
| Weight                   | Approx. 4.5 g       |
| Chemistry                | Li/MnO <sub>2</sub> |

Note: Capacity 300mAh is obtained at standard cc load to 2.0V at 23°C.

This information is generally descriptive only and is not intended to make or imply any representation, guarantee or warranty with respect to any cells and batteries. Cell and battery designs/specifications are subject to modification without notice. Contact JAUCH for the latest information.