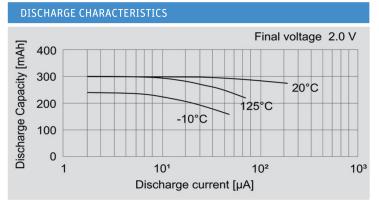

| SPECIFICATIONS           |                     |
|--------------------------|---------------------|
| Jauch part number        | 252296              |
| Nominal Voltage          | 3V                  |
| Nominal Capacity         | 300 mAh             |
| Continuous Standard Load | 15 kΩ               |
| Standard Current         | 0.4 mA              |
| Max. Pulse Current       | 7.5 mA              |
| Operating Temperature    | -40°C to +125°C     |
| Weight                   | Approx. 4.5 g       |
| Chemistry                | Li/MnO <sub>2</sub> |

Note: Capacity 300mAh is obtained at standard cc load to 2.0V at 23°C.

This information is generally descriptive only and is not intended to make or imply any representation, guarantee or warranty with respect to any cells and batteries. Cell and battery designs/specifications are subject to modification without notice. Contact JAUCH for the latest information.