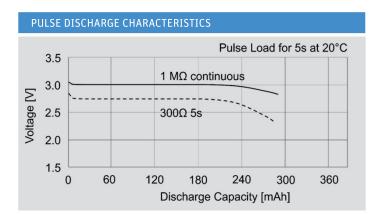

| SPECIFICATIONS           |                     |
|--------------------------|---------------------|
| Jauch part number        | 252296              |
| Nominal Voltage          | 3V                  |
| Nominal Capacity         | 300 mAh             |
| Continuous Standard Load | 15 kΩ               |
| Standard Current         | 0.4 mA              |
| Max. Pulse Current       | 7.5 mA              |
| Operating Temperature    | -40°C to +125°C     |
| Weight                   | Approx. 4.5 g       |
| Chemistry                | Li/MnO <sub>2</sub> |