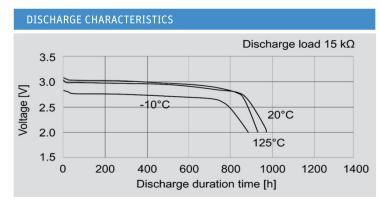

REACH compliant

| SPECIFICATIONS           |                     |
|--------------------------|---------------------|
| Jauch part number        | 251845              |
| Nominal Voltage          | 3V                  |
| Nominal Capacity         | 200 mAh             |
| Continuous Standard Load | 15 kΩ               |
| Standard Current         | 0.2 mA              |
| Max. Pulse Current       | 15 mA               |
| Operating Temperature    | -40°C to +125°C     |
| Weight                   | Approx. 3.1 g       |
| Chemistry                | Li/MnO <sub>2</sub> |
|                          |                     |