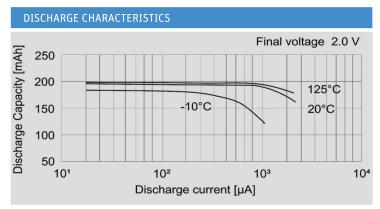

Note: Capacity 200mAh is obtained at standard cc load to 2.0V at 23  $^{\circ}\text{C}.$ 