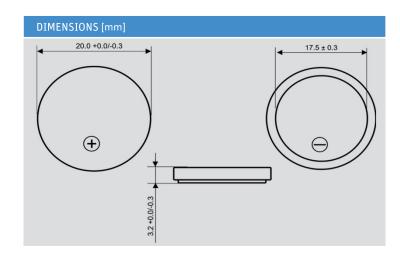

utomotive devices such as TPMS or ETC
- Low self-discharge
- Long shelf life
- UN 38.3 tested
- Wide assortment of mounting options and wire terminals available







REACH compliant



| SPECIFICATIONS           |                     |
|--------------------------|---------------------|
| Jauch part number        | 251845              |
| Nominal Voltage          | 3V                  |
| Nominal Capacity         | 200 mAh             |
| Continuous Standard Load | 15 kΩ               |
| Standard Current         | 0.2 mA              |
| Max. Pulse Current       | 15 mA               |
| Operating Temperature    | -40°C to +125°C     |
| Weight                   | Approx. 3.1 g       |
| Chemistry                | Li/MnO <sub>2</sub> |
|                          |                     |



Note: Capacity 200mAh is obtained at standard cc load to 2.0V at 23  $^{\circ}\text{C}.$