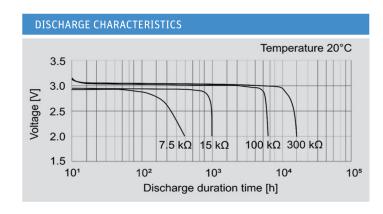

Note: Capacity 200mAh is obtained at standard cc load to 2.0V at 23  $^{\circ}\text{C}.$ 