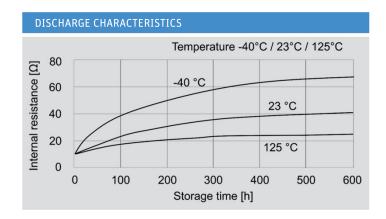

REACH compliant

| SPECIFICATIONS           |                     |
|--------------------------|---------------------|
| Jauch part number        | 251845              |
| Nominal Voltage          | 3V                  |
| Nominal Capacity         | 200 mAh             |
| Continuous Standard Load | 15 kΩ               |
| Standard Current         | 0.2 mA              |
| Max. Pulse Current       | 15 mA               |
| Operating Temperature    | -40°C to +125°C     |
| Weight                   | Approx. 3.1 g       |
| Chemistry                | Li/MnO <sub>2</sub> |
|                          |                     |